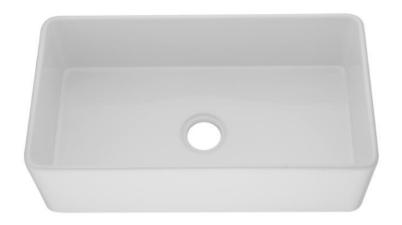

## **SPECIFICATIONS**

(All measurements are in millimeters)

**Description:** 

Quartz Range Single Bowl Butler Sink.

**Sink Dimensions:** 

838 x 482 x 262

**Bowl Dimensions:** 

802W x 446H x 248D