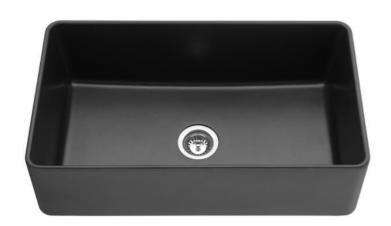

Installation:

**Under mount** 

Codes:

QKS8348S-MB – Matte Black

QKS8348S-MG - Matte Grey

QKS8348S-PW - Matte Pure White

Material:

Quartz (80% natural quartz, 20% resins)

**Tap Holes:** 

No tap hole.

Outlet:

90mm chrome round basket wasteincluded.

**Cut Out Templates:** 

Yes

<sup>\*</sup>NOTE: Always use the physical product measurements for cut-outs as the manufaturer's template is a guide only and may differ from the actual product dimensions over time.