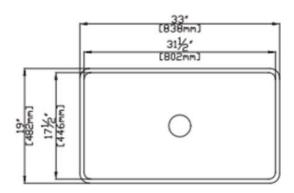

## **SPECIFICATIONS**

(All measurements are in millimeters)

**Description:** 

Quartz Range Single Bowl Butler Sink.

**Sink Dimensions:** 

838 x 482 x 262

**Bowl Dimensions:** 

802W x 446H x 248D