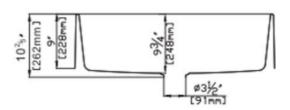

## **SPECIFICATIONS**

(All measurements are in millimeters)

**Description:** 

Quartz Range Single Bowl Butler Sink.

**Sink Dimensions:** 

838 x 482 x 262

**Bowl Dimensions:** 

802W x 446H x 248D

**Tap Holes:** 

No tap hole.

Outlet:

90mm chrome round basket wasteincluded.

**Cut Out Templates:** 

Yes

<sup>\*</sup>NOTE: Always use the physical product measurements for cut-outs as the manufaturer's template is a guide only and may differ from the actual product dimensions over time.